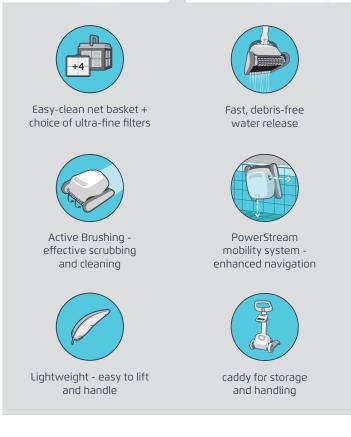

## Discover an Exceptional Experience

Experience superior Dolphin E pool cleaning, with this basic robot. With its ultra-light weight and quick water release, Dolphin E35 is super-easy to handle. Choose between two filtration options to capture rough debris or fine dirt.

The dual active brushing action and PowerStream Mobility System ensure efficient pool coverage, with extra-thorough scrubbing on all surfaces - leaving the floor, walls and waterline spotlessly clean.

| E 35 Product Specifications |                                                         |
|-----------------------------|---------------------------------------------------------|
| Ideal Pool Length           | up to 12m                                               |
| Cycle Time                  | 2 hours                                                 |
| Filtration                  | Easy-clean net basket +<br>choice of ultra-fine filters |
| Brushing                    | Thorough brushing action, scrub away dirt and debris    |
| Power Supply                | Industry-leading energy efficiency                      |
| Cable Length                | 18m                                                     |
| Weight                      | 7.5kg                                                   |
| Caddy                       | Included                                                |
| Warranty                    | 24 months                                               |