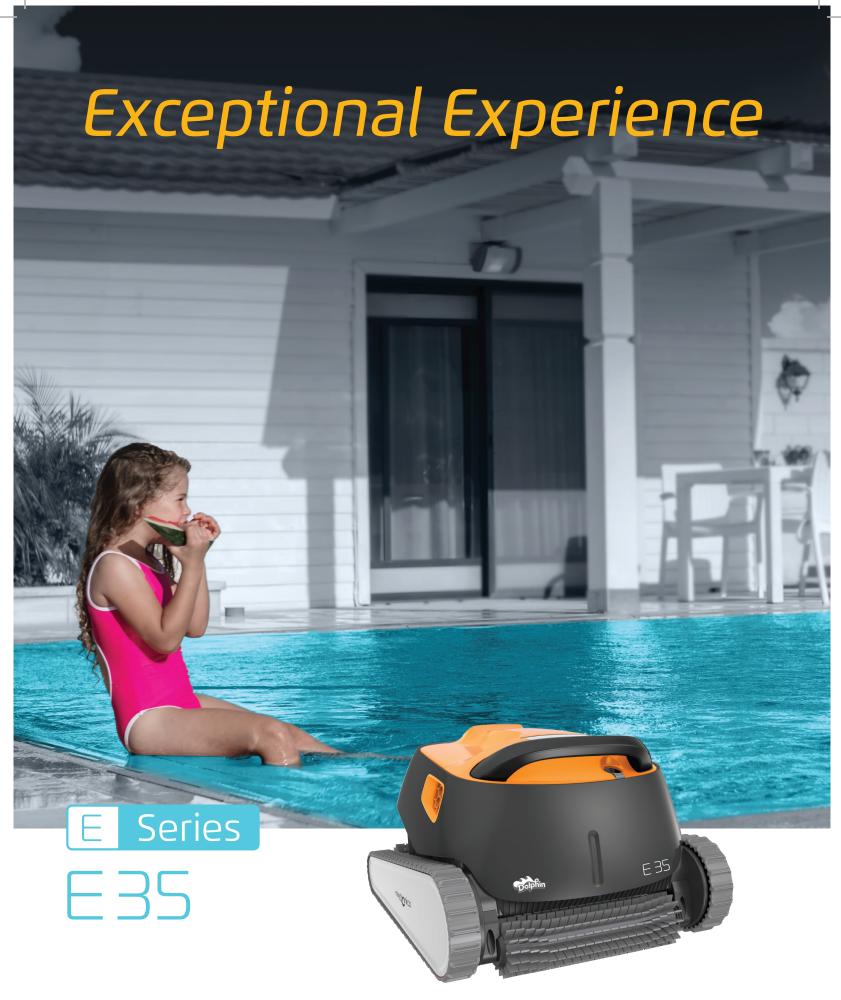

## Dolphin E35

## Discover an Exceptional Experience

Experience superior Dolphin E pool cleaning, with this basic robot. With its ultra-light weight and quick water release, Dolphin E35 is super-easy to handle. Choose between two filtration options to capture rough debris or fine dirt.