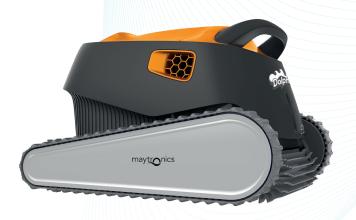

## Discover an Exceptional Experience

Experience superior Dolphin E pool cleaning, with this basic robot. With its ultra-light weight and quick water release, Dolphin E35 is super-easy to handle. Choose between two filtration options to capture rough debris or fine dirt.

The dual active brushing action and PowerStream Mobility System ensure efficient pool coverage, with extra-thorough scrubbing on all surfaces - leaving the floor, walls and waterline spotlessly clean.